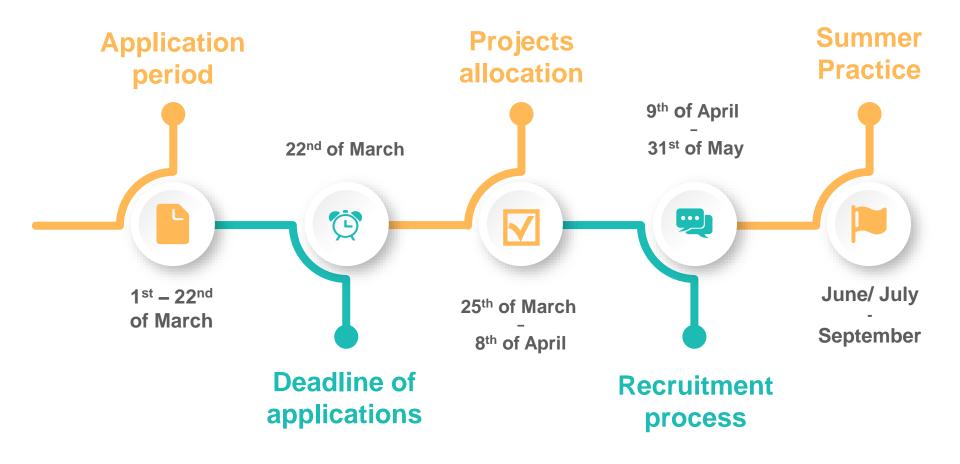

**Continental Automotive Romania** 



## Continental's Students Program

### Why?

We want to provide you the opportunity to **practically experience** what you study in Faculty, in an **international** working environment, guided by a **team of professionals.** 

#### How?

Apply on Continental Romania portal – at career section, students line and fill in the application form.



#### What?

~3 months paid internship

(end of June/ start of July to mid-September)

Depending on the project you can work **4**, **6 or 8 hours per day** 

#### Who?

Two to four-year students from the Informatics, Automation and Computers, Electronics and Telecommunications, Electrical & Power Engineering, Mathematics of Physics Faculty.



#### **Summer Practice Timeline**





## **Overview of Continental Student Opportunities**



#### **Summer Practice**





# Why Conti?



















## **Great Teams** have lots of fun together!











**Great Teams have lots of fun together!** 



## How can I apply?



- Go to career section, to students line.
- Access Summer Practice and read the details from lasi.
- Fill in the Application Form.
- Come and meet us in the recruitment process 5 period.

Today's Students
Tomorrow's Engineers







- Roxana.Maftei@continental.com
- Daniel.Tololoi@continental.com